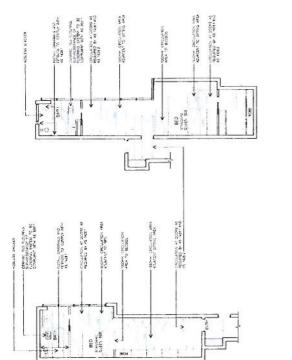

OI LEVEL 2 PLAN - HOTEL

CO LEVEL 3 PLAN - HOTEL

DUE BAR

IS DENOTES THE I REQ. MED TO 1 TO HOTE, ROOM C MESCENTH, 15 1 O HODOMICO

NDADN COLL NDADN COLL NORTHANK I AND NBUY IC SACHT BESOT

A PART OF A PART 11.00 March