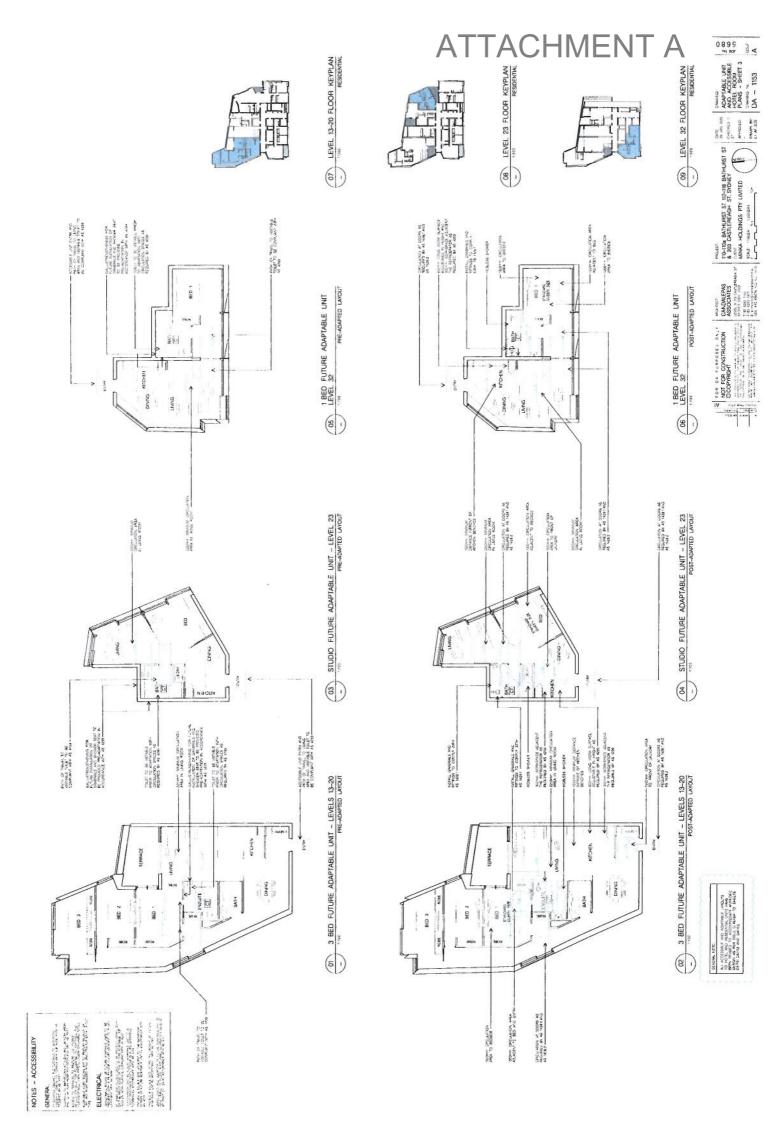

 Image: State State

ABSAK THE ASSA

114-3 No.

A MANA RAY AND A MANA RAY

Participanti Service S

The second secon

A COLOR

and the second of the second secon NOTES - ACCESSIBILITY ELECTRICAL GENERAL

A

Durindia Abbritable UNIT Abbritable UNIT Abbritable UNIT PUNS - Sheft 1 DA - 1151 B

 Row on LANDELL GVI Herech Mor Fight Could Multiple Countient Countient Countient Countient Countient Countient Countient Countient Scoulters Sc