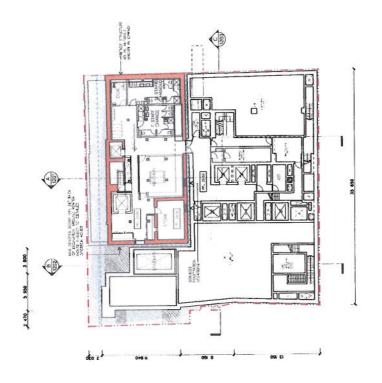

A

Durindia Abbritable UNIT Abbritable UNIT Abbritable UNIT PUNS - Sheft 1 DA - 1151 B

 Row on LANDELL GVI Herech Mor Fight Could Multiple Countient Countient Countient Countient Countient Countient Countient Countient Scoulters Sc