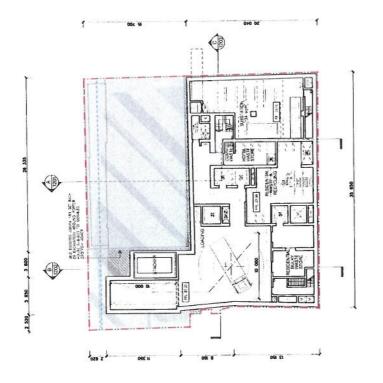

A

Durindia Abbritable UNIT Abbritable UNIT Abbritable UNIT PUNS - Sheft 1 DA - 1151 B

 Row on LANDELL GVI Herech Mor Fight Could Multiple Countient Countient Countient Countient Countient Countient Countient Countient Scoulters Sc