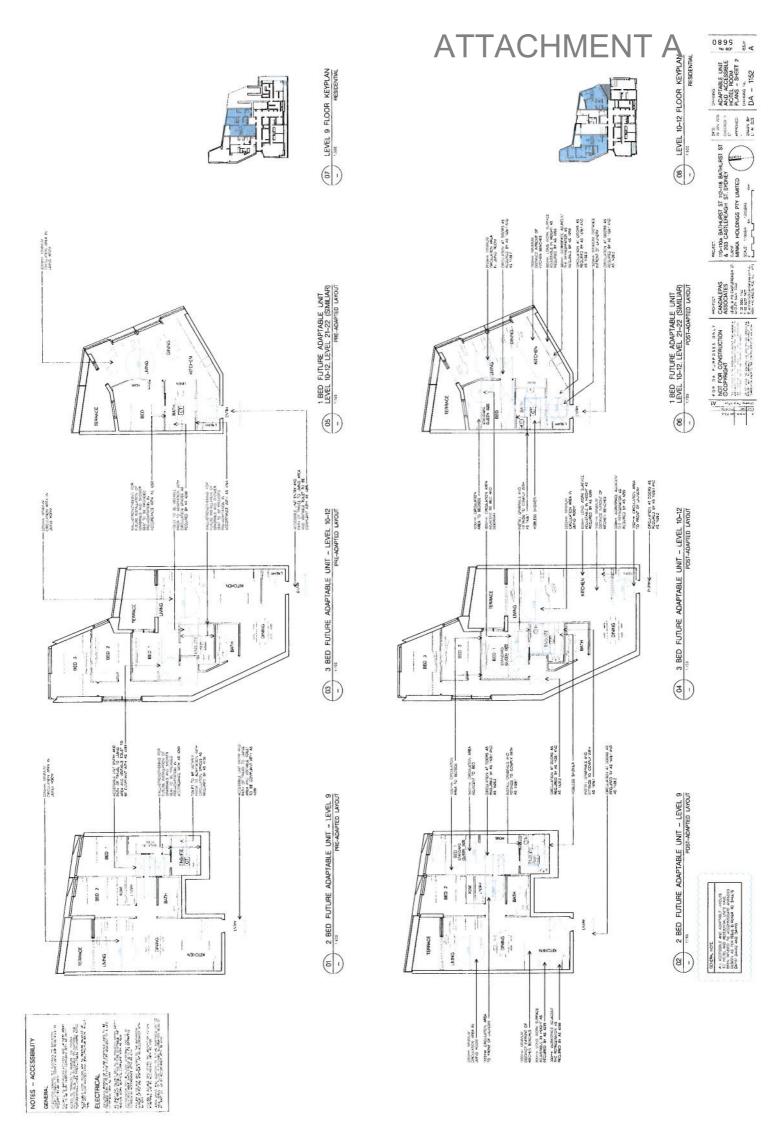

 Image: State State

ABSAK THE ASSA

114-3 No.

A MANA RAY AND A MANA RAY

Participanti Service S

The second secon

A COLOR

and the second of the second secon NOTES - ACCESSIBILITY ELECTRICAL GENERAL

A

Durindia Abbritable UNIT Abbritable UNIT Abbritable UNIT PUNS - Sheft 1 DA - 1151 B

 Row on LANDELL GVI Herech Mor Fight Could Multiple Countient Countient Countient Countient Countient Countient Countient Countient Scoulters Sc