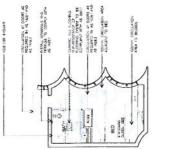

A

Durindia Abbritable UNIT Abbritable UNIT Abbritable UNIT PUNS - Sheft 1 DA - 1151 B

 Row on LANDELL GVI Herech Mor Fight Could Multiple Countient Countient Countient Countient Countient Countient Countient Countient Scoulters Sc