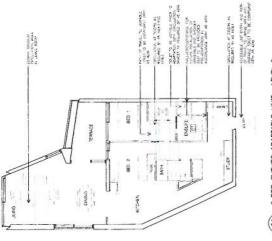

A

Durindia Abbritable UNIT Abbritable UNIT Abbritable UNIT PUNS - Sheft 1 DA - 1151 B

 Row on LANDELL GVI Herech Mor Fight Could Multiple Countient Countient Countient Countient Countient Countient Countient Countient Scoulters Sc